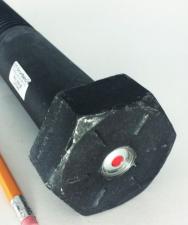

## **SmartBolts**®

Know at a glance that critical joints are fastened securely.

Incredibly advanced. Surprisingly simple.
SmartBolts directly correlate fastener tension with color. The DTI model ensures fastener tension is accurately and reliably represented because the color change is proportional to bolt stretch.

DTI SmartBolts® ensure that FLSmidth's mission-critical equipment maintains uptime and structural integrity. An advanced Visual Indication System™ reduces maintenance and inspection costs, and improves site safety. It's no wonder DTI SmartBolts® are relied on to secure the mining industry's most critical bolted joints.