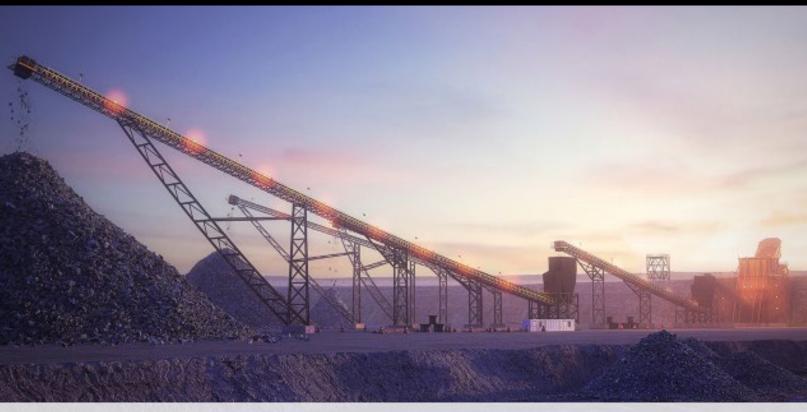

## MINING ORE STACKING CONVEYORS

## **FL**Smidth

FLSmidth provides mission-critical equipment, such as ore stacking conveyors, for the world's largest mining operations. These mobile stacking conveyors are often in use 24 hours a day, seven days a week, in extremely rugged environments.

DTI SmartBolts® ensure that FLSmidth's mission-critical equipment maintains uptime and structural integrity. An advanced Visual Indication System™ reduces maintenance and inspection costs, and improves site safety. It's no wonder DTI SmartBolts® are relied on to secure the mining industry's most critical bolted joints.