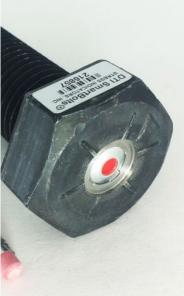

## **SmartBolts**®

Know at a glance that critical joints are fastened securely.

Incredibly advanced. Surprisingly simple.
SmartBolts directly correlate fastener tension with color. The DTI model ensures fastener tension is accurately and reliably represented because the color change is proportional to bolt stretch.

US Farathane implemented DTI SmartBolts<sup>®</sup> within its facilities and eliminated the need for time consuming torque wrench checks. Bolt preload is accurately checked with the SmartBolts visual indicator. Diechanges are now safer and more efficient.

With DTI SmartBolts®, injection molders can achieve proper bolt preload with speed and precision.