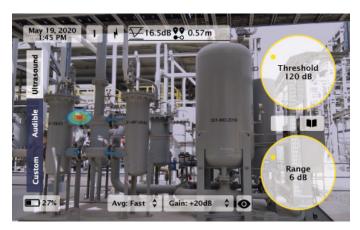

#### **Device Firmware Features**

- · Real-Time Visualization of Sound
- Desired Frequency Range Filtering
- Image Averaging Function
- Video and Image Storage
- Bluetooth Audio (v4.0)

| SonaVu Specifications     |                                              |
|---------------------------|----------------------------------------------|
| Sensor (Microphone)       | 112 Channel Digital MEMS                     |
| Effective Frecuency Range | 1 k ~ 47.5 kHz                               |
| Microphone Sensitivity    | -41 dBFS                                     |
| Signal-to-Noise Ratio     | 66 dB(A)                                     |
| Camera Frame Speed        | 25 FPS                                       |
| <b>Detection Distance</b> | 0.3m to 50m (11.8 inches to 164 feet)        |
| Display Type              | 5" Color LCD + Touch Control                 |
| Battery Life              | 4 Hours                                      |
| Product Dimensions        | 237mm x 146mm x 56mm (9.3in x 5.7in x 2.2in) |
| Product Weight            | 1.2kg (2.64 lb)                              |
| Operating Temperature     | -20°C to 50°C (-4°F to 122°F)                |
| Brand                     | SonaVu <sup>™</sup> Powered by SDT           |