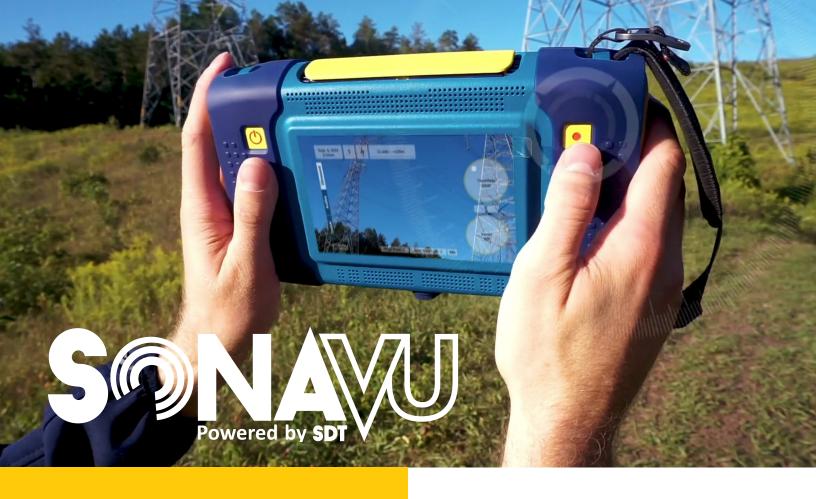

### SonaVu<sup>™</sup> Acoustic Imaging Camera

SonaVu is an acoustic imaging camera, powered by SDT Ultrasound, that brings condition monitoring into focus.

SonaVu<sup>™</sup> detects sources of airborne ultrasound using its 112 highly sensitive ultrasound sensors.

Defects are shown on visual images allowing operators to easily pinpoint faults that produce ultrasound.

Ultrasonic Sensor Array 112 Digital MEMS Sensors